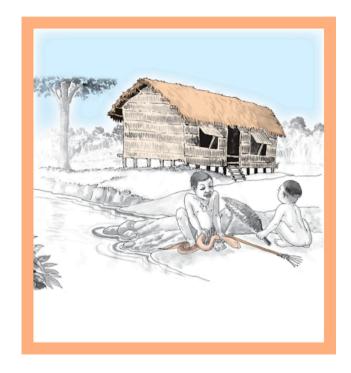

## Anda dake Hailens yuu manda dupanya kalyamo.

This home is in the Highlands.

<image>

Anda dake nambis yuu dupanya kalyamo.

Lete katenge dakaitanya anda dupa endaki koko petae katenge. Embame aki kandelye?

This home is on the coast.

These animals homes are built in the water. What do you see?

Lete katenge dakenya anda doko eenya petae katenge. Embame lete katenge dake kandelyepe?

This animal's home is built in a garden. Do you see this animal?