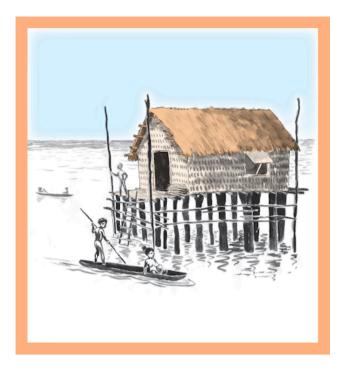

## Anda dake Hailens yuu manda dupanya kalyamo.

This home is in the Highlands.

<image>

Anda dake nambis yuu dupanya kalyamo.

Lete katenge dakaitanya anda dupa endaki koko petae katenge. Embame aki kandelye?

This home is on the coast.

These animals homes are built in the water. What do you see?

Lete katenge dakenya anda doko eenya petae katenge. Embame lete katenge dake kandelyepe?

This animal's home is built in a garden. Do you see this animal?