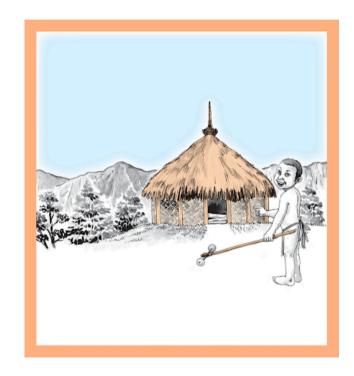

## Anda dake Hailens yuu manda dupanya kalyamo.

This home is in the Highlands.

<image>

Anda dake nambis yuu dupanya kalyamo.

Lete katenge dakaitanya anda dupa endaki koko petae katenge. Embame aki kandelye?

This home is on the coast.

These animals homes are built in the water. What do you see?

Lete katenge dakenya anda doko eenya petae katenge. Embame lete katenge dake kandelyepe?

This animal's home is built in a garden. Do you see this animal?