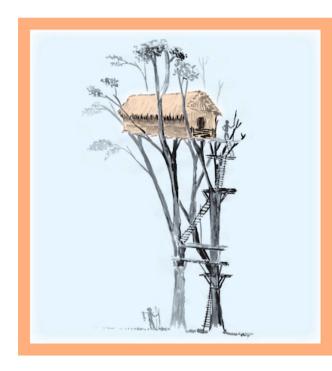

Anda dake endaki matesa kalyamo.

This home is on a riverbank.

Anda dake taononya kalyamo.

This home is in town.

Lete katenge dakenya anda doko ita-kisa petae katenge. Embame lete katenge dake kandelyepe?

This animal's home is built in a tree. Do you see this animal?

Naima andaka male pingi.

Anda dake endaki ketae kalyamo.

We play at home.

This home is over the water.

Anda dake ita ketae kalyamo.

This home is on top of a tree.

Naima andaka kalai pingi.

We work at home.